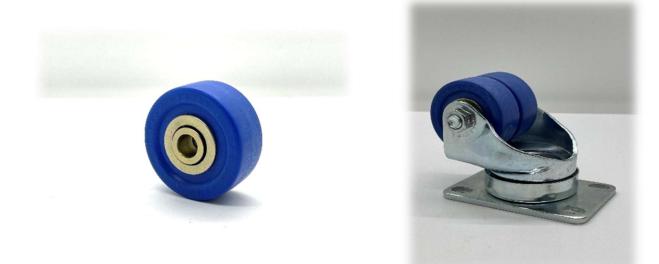

## NEW PRODUCT !!!

Darnell-Rose has developed another new product to improve the load capacity on low profile applications. Designed using the same tried and true dimensional configuration as our renowned XH and XAE wheel, we are proud to introduce the *LoadMaster*.

This Glass Filled Nylon (GFN) wheel has been extensively tested to provide 225 lbs. of load protection per wheel. Combine it with the high-quality dual wheel Darnell 32 series caster yoke, and you are guaranteed a load of 450 lbs. per caster under normal conditions. No other low-profile caster matches the strength and performance of the 32 series caster from Darnell-Rose.

Wheel Properties:

85 Shore D (+/-5) Durometer Glass Filled Nylon -20 F to 475 F intermittent, 30-minute intervals