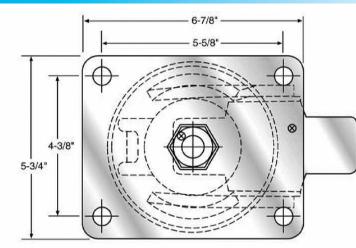

**TOP PLATE** 

| Diameter          | Tread<br>Width | Load<br>Capacity | Wheel Material    | Bearing        | Swivel Part Number    | Rigid Part Number | Approx.<br>Weight | Overall<br>Height | Swivel<br>Radius |
|-------------------|----------------|------------------|-------------------|----------------|-----------------------|-------------------|-------------------|-------------------|------------------|
| $( \varnothing )$ |                |                  |                   |                | $\overline{\bigcirc}$ | $\square$         | LBS               |                   |                  |
| <b>E</b> 3/       |                |                  |                   | ROLLER         | SC-695-C              | N/A               |                   |                   |                  |
| <b>5</b> ¾        | <b>1</b> ¾     | 3000             | DROP FORGED STEEL | NOLLEN         | SC-695-CZ             | N/A               | 21                | 7-5/8             | 4-5/8            |
|                   |                |                  |                   | TAPERED ROLLER | SC-695-D              | N/A               |                   |                   |                  |