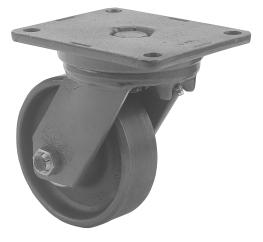

JLILL Forged Steel Body Dolly Caster

SWIVEL

Designed to automotive standards for car and truck body assembly lines. Hot forged top plate, yoke base and bearing retainer are made with SAE-1050 steel and features a strong king pin with slotted adjusting nut. Raceways are flame hardened for longer life and better performance.

Typically used for:

- Body Line Assembly
- Service Carts
- Conveyor Tow Lines
- Pallet Haulers
- Large Scrap Bins

The rugged design and material strength makes this caster stand alone, whether used on automotive assembly lines or in general industrial applications. Standard finish is either red or blue enamel.