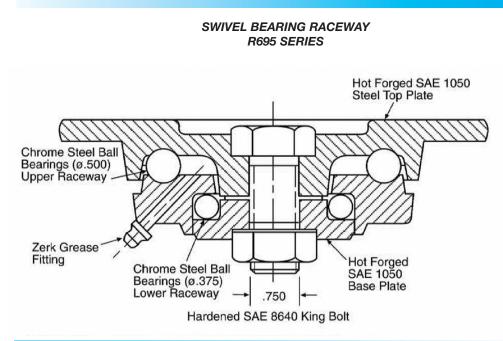

### • SPECIAL KING BOLT ASSEMBLY.

Utilizes a special SAE-8640 hardened steel king bolt to meet the severe and rugged demands of automotive line assembly. Used with a slotted nut to allow for proper bearing adjustment whenever necessary.

#### • HOT FORGED STEEL CONSTRUCTION.

Top plate, yoke base and bearing retainer are hot forged using SAE-1050 hardening quality steel. Raceways are precision machined for 1/2" hardened chrome steel load bearings and tapered thrust bearing.

### • COMPLETELY HEAT-TREATED.

All metal parts, including wheel, axle bolt and nut, are heat-treated to a specific molecular depth and Rockwell hardness.