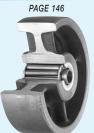

PHENOLIC PAGE 142

CAST IRON

All single wheel loads are based on 3 mph for less than 10 minutes continuous running.

The strongest, most positive foot-operated brake available. Once locked, this brake cannot be forced open under any amount of abuse until the foot bar is raised to the unlocked position. Works equally well on hard tread or soft tread wheels. Is fully adjustable to compensate for wheel wear, and is even effective on wheels with thread guards or tapered roller bearings. All parts, according to their mechanical functions, stresses, strains and wear are heat treated for longer life.