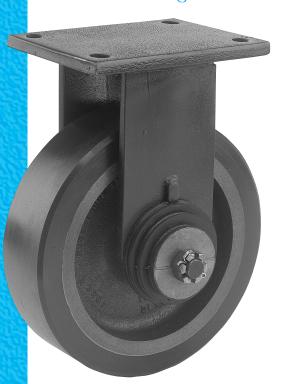

## RIIO SERIES

Shear Disc Shock Absorbing

Load Capacity: 640 to 1,500 lbs.

#### **Quality Features**

Very popular in automotive tow-line applications, these casters reduce damage to products, rolling equipment, and floors. The nonlinear suspension also makes the work place quieter by cutting vibration generated noise of in-plant trailers by 50% or more. Heavy-duty caster yoke features SAE 1050 forged steel top plate and yoke base with integral king pin and flame hardened raceways. Because the shear disc works within the confines of conventional mounting dimensions, it is much easier to switch over and start saving floors, equipment and hearing.

#### TOP PLATE

RIGID SHEAR DISC PICTURED ABOVE