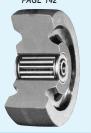

#### TOP PLATE

RIGID SHEAR DISC PICTURED ABOVE

#### SWIVEL BEARING RACEWAY- R110 SERIES