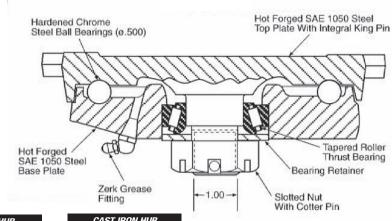

#### **Quality Features**

Very popular in automotive tow-line applications, these casters reduce damage to products, rolling equipment, and floors. The nonlinear suspension also makes the work place quieter by cutting vibration generated noise of in-plant trailers by 50% or more. Heavy-duty caster yoke features SAE 1050 forged steel top plate and yoke base with integral king pin and flame hardened raceways. Because the shear disc works within the confines of conventional mounting dimensions, it is much easier to switch over and start saving floors, equipment and hearing.

#### SWIVEL BEARING RACEWAY- R110 SERIES