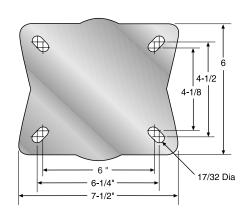

# ANOLIS SEL

## RIIO SERIES

Shear Disc Shock Absorbing



Load Capacity: 640 to 1,500 lbs.

#### **Quality Features**

Very popular in automotive tow-line applications, these casters reduce damage to products, rolling equipment, and floors. The nonlinear suspension also makes the work place quieter by cutting vibration generated noise of in-plant trailers by 50% or more. Heavy-duty caster yoke features SAE 1050 forged steel top plate and yoke base with integral king pin and flame hardened raceways. Because the shear disc works within the confines of conventional mounting dimensions, it is much easier to switch over and start saving floors, equipment and hearing.

#### TOP PLATE



RIGID SHEAR DISC PICTURED ABOVE

#### SWIVEL BEARING RACEWAY- R110 SERIES



### DARNELL-ROSE division Employees Industries, Inc.

#### Wheel Selection

MOLD-ON RUBBER

PAGE 128

CAST IRON HUB

MOLD-ON RUBBER

MOLD-ON POLYURETHANE

PAGE 136

MOLD-ON SOFT POL



PHENOLIC PAGE 142



CAST IRON



All single wheel loads are based on 3 mph for less than 10 minutes continuous running.



The strongest, most positive foot-operated brake available. Once locked, this brake cannot be forced open under any amount of abuse until the foot bar is raised to the unlocked position. Works equally well on hard tread or soft tread wheels. Is fully adjustable to compensate for wheel wear, and is even effective on wheels with thread guards or tapered roller bearings. All parts, according to their mechanical