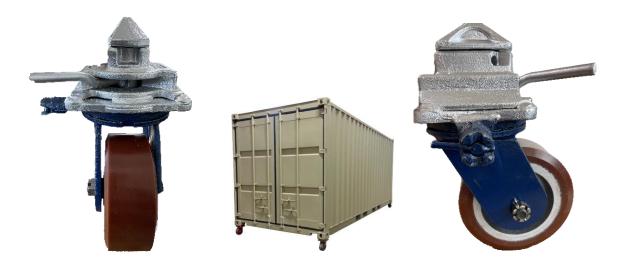

## *"FREIGHTMASTER"*

Once again, the leaders in American made Mobility Solutions introduce a new product designed to easily mount and move large freight containers across pavement and warehouse floors.

## **Standard Features:**

- Hot Forged Steel Swivel Head Construction
- <sup>3</sup>/<sub>4</sub>" Heavy Duty axle with Locking Castle Nut
- Polyurethane tread molded to Cast Iron core with Tapered Rolling Bearing
- Heavy Duty 4-Position Swivel Lock
- Deck mount twist lock welded in place
- \*Universal Wheel Brake option also available

|   | Wheel Diameter | Tread Width | Load Capacity | Overall Height to Bottom of Container | <b>Swivel Radius</b> | Approx Unit Weight |
|---|----------------|-------------|---------------|---------------------------------------|----------------------|--------------------|
| ſ | 6"             | 3"          | 3000 lbs      | 12 1/2 "                              | 5 1/2 "              | 49 lbs             |
|   | 8"             | 3 "         | 6000 lbs      | 13 1/2"                               | 6 1/2 "              | 51 lbs.            |